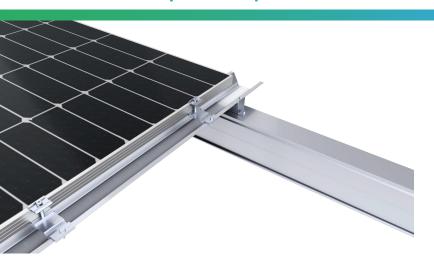

## **FEATURE**

- a. Effectively use of the space while generating electricity
- b. Heat isolation and economic for residential use
- c. Fully waterproof design for framed module installation
- d. One parking structure, many benefits

## SPECIFICATION

System Name Aluminium Waterproof Carport - Residential

Tilt Angle 10° Wind Load 30m/s Snow Load 2.0KN/m<sup>2</sup>

Applicable Solar Module Framed Panel Layout Portrait

Minimum Ground Clearance 2500mm

Material AL6005-T6 & SUS304

Color Black Warranty 10-year

| Description9-Panel15-PanelDescription9-Panel15-PanelV-Drainage Rail46Beam L=5300mm22Supporting Base1624Post L=2459mm22Top Cover812Post L=2893mm22 |  |
|---------------------------------------------------------------------------------------------------------------------------------------------------|--|
| Supporting Base 16 24 Post L=2459mm 2 2                                                                                                           |  |
| Post L=2459mm 2 2                                                                                                                                 |  |
| Top Cover 8 12                                                                                                                                    |  |
| Post L=2893mm 2 2                                                                                                                                 |  |
| Mid Clamp Set 24 36 Bracing L=1170mm 2 2                                                                                                          |  |
| Rubber String 6 10 Bracing L=1419mm 2 2                                                                                                           |  |
| Transverse U-shaped 6 10 Bracing L=1522mm 2 2                                                                                                     |  |
| Pole L=5300mm 2 2 Bracing L=1798mm 2 2                                                                                                            |  |
| Earthing Clip 24 36 U Base 8 8                                                                                                                    |  |
| Rail L=3750mm 7 0 M12x140 8 8                                                                                                                     |  |
| Rail L=5000mm 7 8 Bottom Base 4 4                                                                                                                 |  |
| Rail Splice 0 4 M12x130 12 12                                                                                                                     |  |
| Rail Clamp 56 56 Anchor Bolt 8 8                                                                                                                  |  |