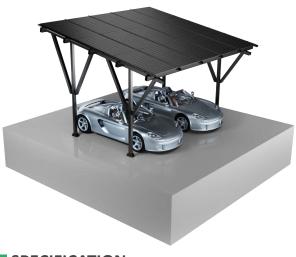

## **Aluminium Waterproof Carport - Residential**

## **OVERVIEW**

The residential waterproof carport solar mounting system is one of the advanced solutions for home owners to use their spaces efficiently, because the systems don't require extra surface on the ground or the roof.

It is an ideal solution for energy production. Besides, they bring maximum convenience by providing cool, shady parking spaces in summer & also protection during rainy days. They can become charging stations for electric bicycles, scooters and cars.

## **FEATURE**

- a. Effectively use of the space while generating electricity
- b. Heat isolation and economic for residential use
- c. Fully waterproof design for framed module installation
- d. One parking structure, many benefits